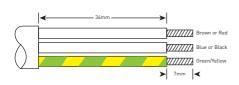

Suitable for 10A ordinary and heavy duty. \*2 core and 3 core flexible cable.

\*WARNING: Connect only to the (A) ACTIVE and (N) NEUTRAL terminals when using 2 core cable.

- \* EARTH (E) Green/yellow (or Green)
- \* ACTIVE (A) Brown (or Red)
- \* NEUTRAL (N) Blue (or Black)