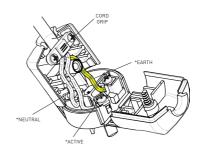

## Wiring Instructions

- 1) Strip insulation as illustrated & twist strands
- 2) Insert strands into clamp terminals. Secure tightly
- 3) Place cord under loosened cord grip
- 4) Tighten cord grip. (The cord grip is reversible to accommodate all cord sizes).
- 5) Fold until together and secure with screw.

Suitable for 10A ordinary and heavy duty. \*2 core and 3 core flexible cable.

\*WARNING: Connect only to the (A) ACTIVE and (N) NEUTRAL terminals when using 2 core cable.

- \* EARTH (E) Green/yellow (or Green)
- \* ACTIVE (A) Brown (or Red)
- \* NEUTRAL (N) Blue (or Black)